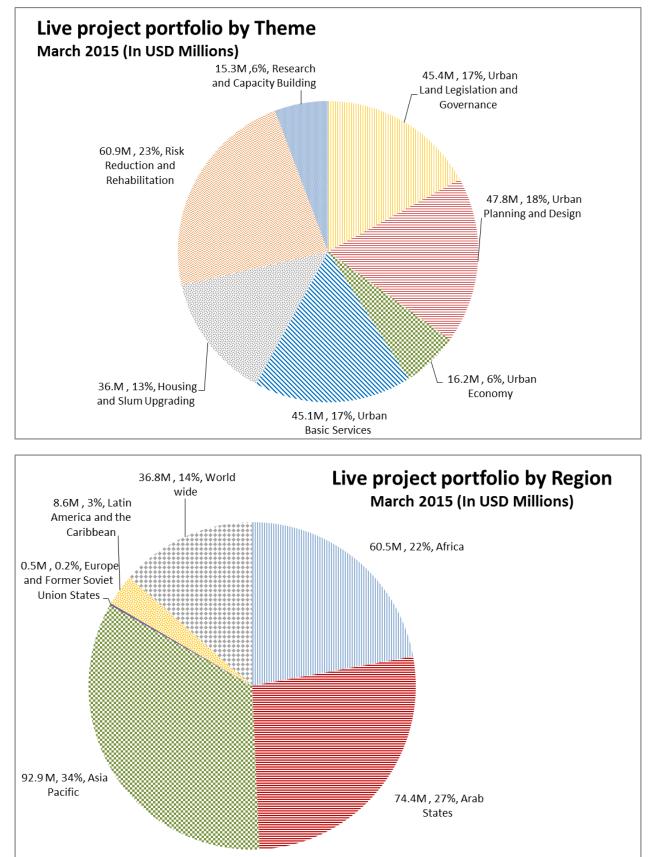

# Status of Live Project Portfolio

The live portfolio, defined as the total project value less the amount already implemented, or the portfolio to be implemented, as of 31st March 2015 stood at US\$ 266.8 million. The thematic area and region with the highest proportion of activities in terms of budget are Risk Reduction and Rehabilitation representing 23% of the portfolio by theme, and Asia and Pacific region representing 34% of the portfolio by region, (Annex C).